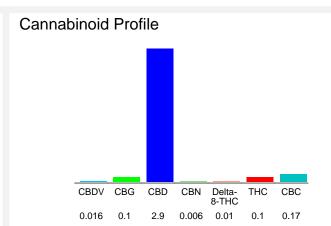

### Cannabinoid Profile by HPLC

0.10%

Calculated THC Yield

2.90%

Calculated CBD Yield

3.30%

**Total Cannabinoids** 

| Cannabinoid                       | % wt              | mg/unit |
|-----------------------------------|-------------------|---------|
| CBDV                              | 0.016             | 0.5534  |
| CBG                               | 0.1               | 3.459   |
| CBD                               | 2.9               | 100.31  |
| CBN                               | 0.006             | 0.2075  |
| Delta-8-THC                       | 0.01              | 0.3459  |
| THC                               | 0.1               | 3.459   |
| CBC                               | 0.17              | 5.88    |
| Total Cannabinoids                | 3.30              | 114.2   |
| Calculated THC Yield              | 0.10              | 3.46    |
| Calculated CBD Yield              | 2.90              | 100.31  |
| Calculated Maximum THC Viold - TH | IC + 0 977 * TUCA |         |